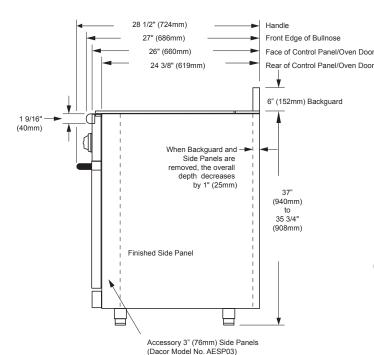

# 60" Wide, Epicure® Range

1/2

PLANNING GUIDE

ERD/EGR30, ERD60 OVERALL DIMENSIONS SIDE VIEW

#### **CUTOUT DIMENSIONS**

(Slide-In, Self-Rimming Installation with Side Panels and Backguard Removed)

## NOTE:

1. When backguard is removed, the side panels must be removed.

Web: http://www.Dacor.com Corporate Phone: 800-793-0093